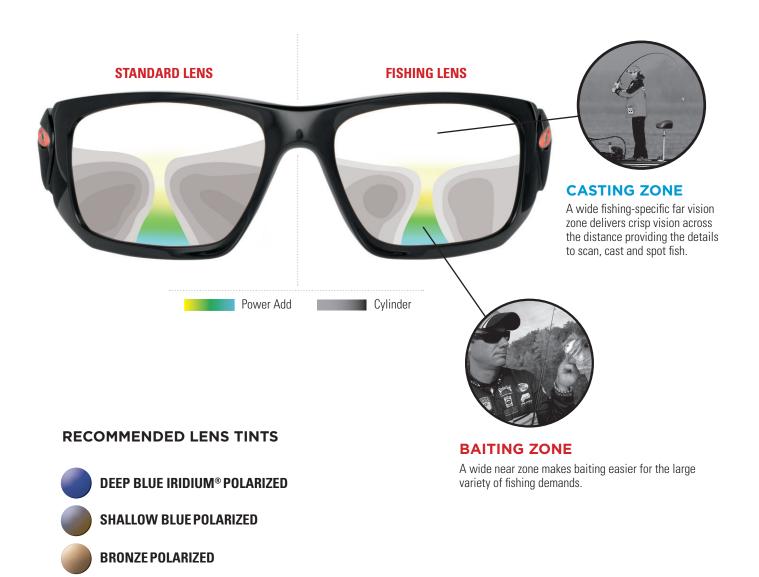

# THE AUTHENTIC OAKLEY ADVANTAGE **SPORT-SPECIFIC DESIGNS** OAKLEY TRUE DIGITAL<sup>TM</sup> FISHING

### THE PROBLEM

An angler's enviroment and lines of sight create unique optical demands that are not met by standard progressive sun lenses.

# THE SOLUTION

Using proprietary technology, Oakley delivers a progressive lens specifically designed for fishing.