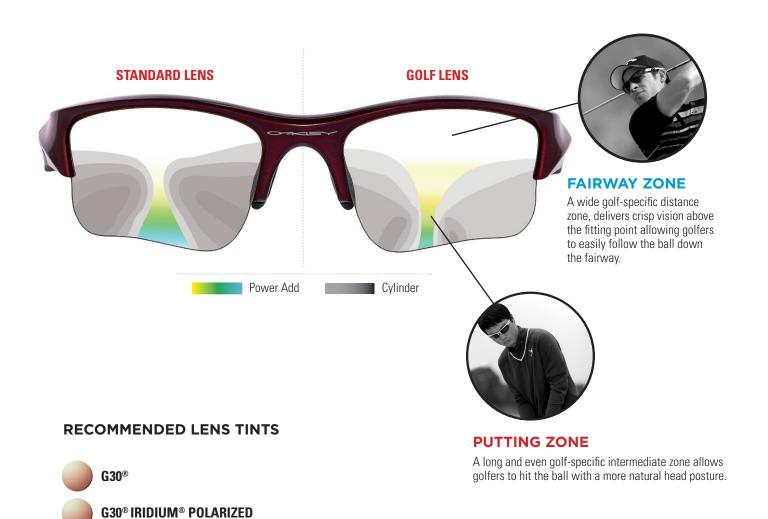

# THE AUTHENTIC OAKLEY ADVANTAGE SPORT-SPECIFIC DESIGNS OAKLEY TRUE DIGITAL<sup>™</sup> GOLF

### THE PROBLEM

A golfer's posture, environment and vision demand a unique lens solution not met by standard progressive sun lenses.

# THE SOLUTION

Using proprietary technology, Oakley delivers a progressive lens specifically designed for golfers.

# TECHNOLOGY