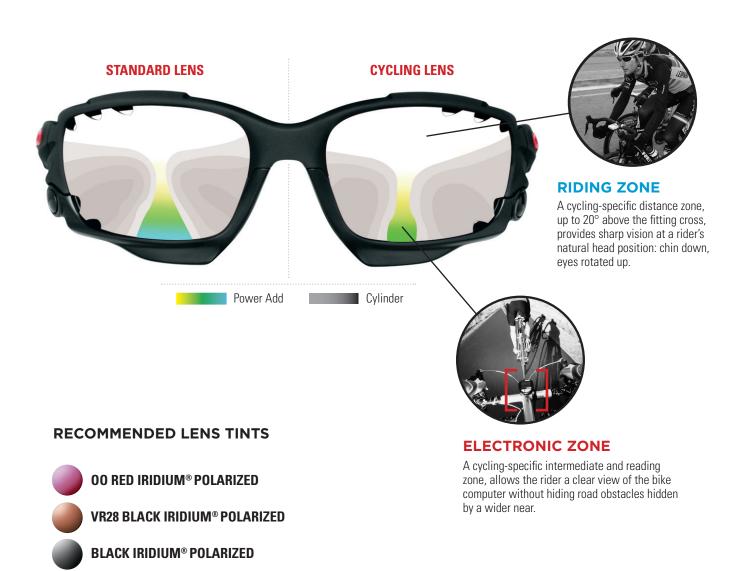

# THE AUTHENTIC OAKLEY ADVANTAGE SPORT-SPECIFIC DESIGNS OAKLEY TRUE DIGITAL<sup>™</sup> ROAD CYCLING

### THE PROBLEM

A cyclist's head position and visual environment create unique optical demands that are not met by standard progressive sun lenses.

# THE SOLUTION

Using proprietary technology, Oakley delivers a progressive lens specifically designed for the road cyclist.

# TECHNOLOGY