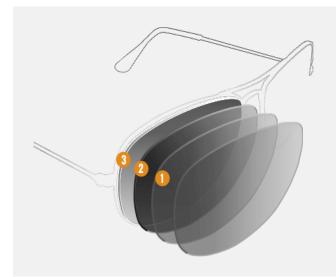

## WATER-REPELLENT LAYER

Tightly packed fluorinated molecules coat the lens, repelling smudges, oil, and water.

# SCRATCH RESISTANT LAYER

A tough scratch resistant coating is applied to both sides of the lens, reducing damage to the surface of the lens.

### POLARIZED FILM

This film blocks dangerous glare and protects from harmful UV rays all while delivering sharper colors.

### UV PROTECTION LAYERS

These layers provide maximum UV protection with an E-SPF $\mbox{B}$  of 50+ while they minimize distracting glare from the back of the lens.

# ANTI-PARTICULATE LAYER

This anti-static layer repels dust and dirt particles from the surface of your lens, keeping them clean and clear.

# SCRATCH RESISTANT BOOSTER LAYER

An additional layer of glass-like silica particles protects lenses from annoying and unsightly scratches.